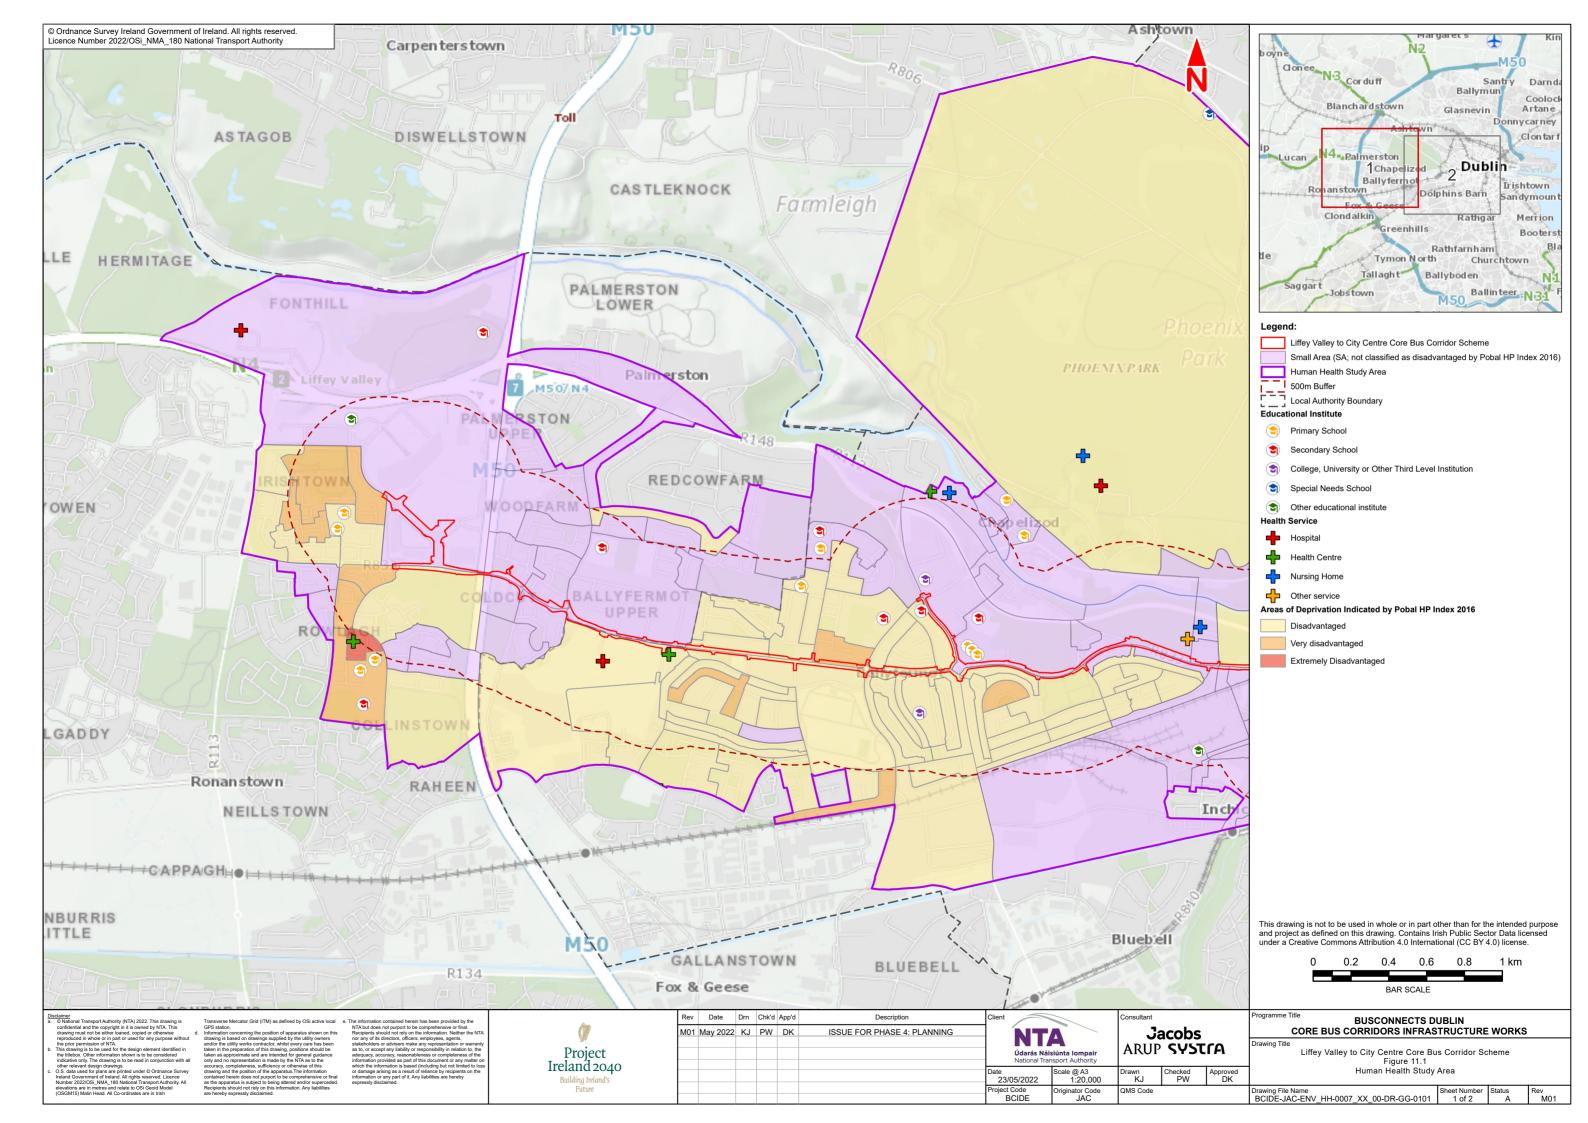

## **11.1** Human Health Study Area

| 5             | N2<br>M50<br>Corduff<br>Blanchardstown<br>Ashtown<br>Clontar f                                                                                                                                                                                              |
|---------------|-------------------------------------------------------------------------------------------------------------------------------------------------------------------------------------------------------------------------------------------------------------|
| * 11          | ip<br>Lucan<br>1<br>Chapelized<br>Ballyfernot<br>Eox & Geese<br>Clond alkin<br>Greenhills<br>Booterst<br>Rathfarnham<br>Bla<br>Tymon North<br>Churchtown                                                                                                    |
|               | Saggart       Tallaght       Ballyboden       Nig         Saggart       Jobstown       M50       Ballinteer       Nig         Legend:       Small Area (SA; not classified as disadvantaged by Pobal HP Index 2016)       Human Health Study Area           |
|               | Fundam Ficture Outly Fictor     Soum Buffer     Local Authority Boundary     Educational Institute     Primary School     Secondary School     College, University or Other Third Level Institution     Special Needs School                                |
| 14-15         | <ul> <li>Other educational institute</li> <li>Health Service</li> <li>Hospital</li> <li>Health Centre</li> <li>Nursing Home</li> <li>Other service</li> <li>Areas of Deprivation Indicated by Pobal HP Index 2016</li> </ul>                                |
|               | Disadvantaged<br>Very disadvantaged                                                                                                                                                                                                                         |
| $\mathcal{F}$ |                                                                                                                                                                                                                                                             |
|               | This drawing is not to be used in whole or in part other than for the intended purpose<br>and project as defined on this drawing. Contains Irish Public Sector Data licensed<br>under a Creative Commons Attribution 4.0 International (CC BY 4.0) license. |
|               | BAR SCALE                                                                                                                                                                                                                                                   |
|               | Programme Title BUSCONNECTS DUBLIN                                                                                                                                                                                                                          |
| Δ             | CORE BUS CORRIDORS INFRASTRUCTURE WORKS Drawing Title                                                                                                                                                                                                       |
| proved        | Liffey Valley to City Centre Core Bus Corridor Scheme<br>Figure 11.1<br>Human Health Study Area                                                                                                                                                             |
| DK            | Drawing File Name         Sheet Number         Status         Rev           BCIDE-JAC-ENV_HH-0007_XX_00-DR-GG-0102         2 of 2         A         M01                                                                                                     |
|               |                                                                                                                                                                                                                                                             |