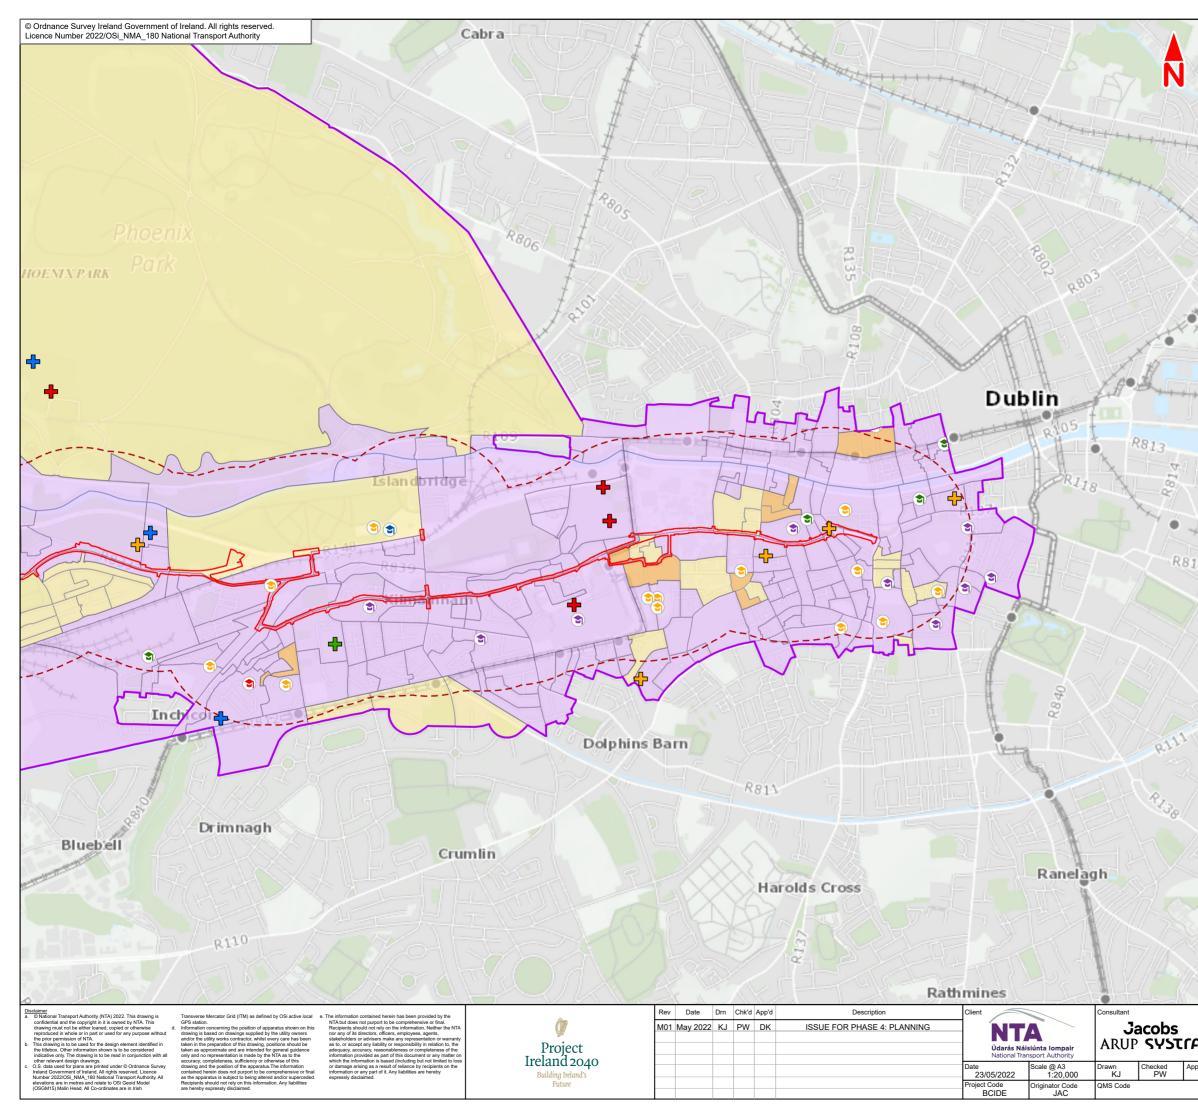

## **11.1** Human Health Study Area

| 5             | N2<br>M50<br>Corduff<br>Blanchardstown<br>Ashtown<br>Clontar f                                                                                                                                                                                              |
|---------------|-------------------------------------------------------------------------------------------------------------------------------------------------------------------------------------------------------------------------------------------------------------|
| * 11          | ip<br>Lucan<br>1<br>Chapelized<br>Ballyfernot<br>Eox & Geese<br>Clond alkin<br>Greenhills<br>Booterst<br>Rathfarnham<br>Bla<br>Tymon North<br>Churchtown                                                                                                    |
|               | Saggart       Tallaght       Ballyboden       Nig         Saggart       Jobstown       M50       Ballinteer       Nig         Legend:       Small Area (SA; not classified as disadvantaged by Pobal HP Index 2016)       Human Health Study Area           |
|               | Fundam Ficture Outly Fictor     Soum Buffer     Local Authority Boundary     Educational Institute     Primary School     Secondary School     College, University or Other Third Level Institution     Special Needs School                                |
| 14-15         | <ul> <li>Other educational institute</li> <li>Health Service</li> <li>Hospital</li> <li>Health Centre</li> <li>Nursing Home</li> <li>Other service</li> <li>Areas of Deprivation Indicated by Pobal HP Index 2016</li> </ul>                                |
|               | Disadvantaged<br>Very disadvantaged                                                                                                                                                                                                                         |
| $\mathcal{F}$ |                                                                                                                                                                                                                                                             |
|               | This drawing is not to be used in whole or in part other than for the intended purpose<br>and project as defined on this drawing. Contains Irish Public Sector Data licensed<br>under a Creative Commons Attribution 4.0 International (CC BY 4.0) license. |
|               | BAR SCALE                                                                                                                                                                                                                                                   |
|               | Programme Title BUSCONNECTS DUBLIN                                                                                                                                                                                                                          |
| Δ             | CORE BUS CORRIDORS INFRASTRUCTURE WORKS Drawing Title                                                                                                                                                                                                       |
| proved        | Liffey Valley to City Centre Core Bus Corridor Scheme<br>Figure 11.1<br>Human Health Study Area                                                                                                                                                             |
| DK            | Drawing File Name         Sheet Number         Status         Rev           BCIDE-JAC-ENV_HH-0007_XX_00-DR-GG-0102         2 of 2         A         M01                                                                                                     |
|               |                                                                                                                                                                                                                                                             |